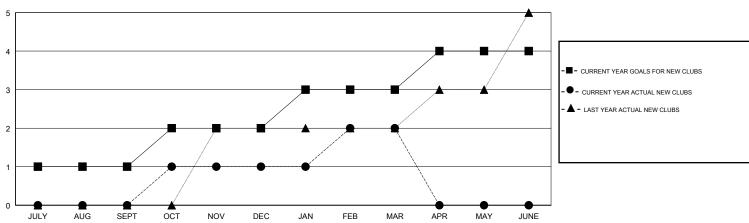

## GMT CA

| Clubs         |               |           |               | Members               |                           |                         |                                                    |
|---------------|---------------|-----------|---------------|-----------------------|---------------------------|-------------------------|----------------------------------------------------|
|               | RESULTS FOR   | 2018-2019 |               | RESULTS FOR 2018-2019 |                           |                         |                                                    |
| QUARTER       | NEW CLUB GOAL | NEW CLUBS | DROPPED CLUBS | QUARTER               | MEMBER GROWTH NET<br>GOAL | MEMBER GROWTH<br>ACTUAL | DROPPED<br>MEMBERS ACTUAL<br>(including transfers) |
| JULY/AUG/SEPT | 1             | 0         | 0             | JULY/AUG/SEPT         | 45                        | 48                      | 43                                                 |
| OCT/NOV/DEC   | 1             | 1         | 1             | OCT/NOV/DEC           | 25                        | 42                      | 134                                                |
| JAN/FEB/MAR   | 1             | 1         | 0             | JAN/FEB/MAR           | 25                        | 52                      | 53                                                 |
| APR/MAY/JUNE  | 1             | 0         | 0             | APR/MAY/JUNE          | 25                        | 0                       | 0                                                  |