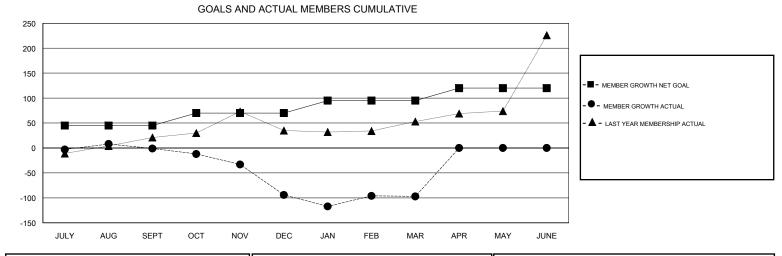

## GMT CA

| Clubs         |               |           |               | Members               |                           |                         |                                                    |
|---------------|---------------|-----------|---------------|-----------------------|---------------------------|-------------------------|----------------------------------------------------|
|               | RESULTS FOR   | 2018-2019 |               | RESULTS FOR 2018-2019 |                           |                         |                                                    |
| QUARTER       | NEW CLUB GOAL | NEW CLUBS | DROPPED CLUBS | QUARTER               | MEMBER GROWTH NET<br>GOAL | MEMBER GROWTH<br>ACTUAL | DROPPED<br>MEMBERS ACTUAL<br>(including transfers) |
| JULY/AUG/SEPT | 1             | 0         | 0             | JULY/AUG/SEPT         | 45                        | 48                      | 43                                                 |
| OCT/NOV/DEC   | 1             | 1         | 1             | OCT/NOV/DEC           | 25                        | 42                      | 134                                                |
| JAN/FEB/MAR   | 1             | 1         | 0             | JAN/FEB/MAR           | 25                        | 52                      | 53                                                 |
| APR/MAY/JUNE  | 1             | 0         | 0             | APR/MAY/JUNE          | 25                        | 0                       | 0                                                  |